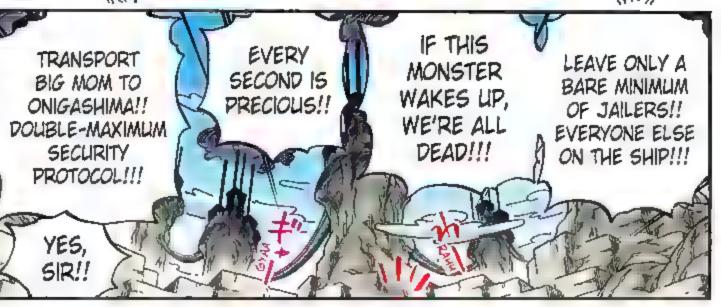

#### Kaido, King of the Beasts [Emperor of the Sea]

A pirate known as the "strongest creature alive," Despite numerous tortures and death sentences, none have been able to kill him.

Captain, Beasts Pirates

#### Olin Charlotte Linlin [Emperor of the Sea One of the Four Emperors, a.k.a.

Big Mom. Uses the Soul-Soul Fruit that extracts life span from others.

Captain, Big Mom Pirates